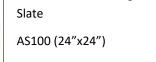

Small Ashlar New England

A,B,C, Floppy—\$30.00ea/day Touch-up Skin—\$7.00ea/day

Rotating Ashlar Italian Slate AS600 (48"x48") Mat, Floppy—\$40.00ea/day Touch-up Skin—\$7.00ea/day

Large Ashlar New England Slate

A,B, Floppy— \$35.00ea/day

Touch-up Skin—\$7.00ea/day

AS400 (36"x36")

Castle Stone RS180 (31"x54") Mat, Floppy—\$35.00ea/day

Arizona Flagstone RS300 (36"x52") A,B,C, Floppy—\$40.00ea/day Touch-up Skin—\$7.00ea/day