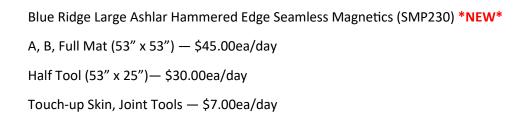

Monterey Ashlar Magnetic Seamless Pattern Stamp (SMP200) A, B, Full Mat (53" x 53") — \$45.00ea/day Half Tool (53" x 25")— \$30.00ea/day Touch-up Skin, Joint Tools — \$7.00ea/day

Appian Random Cobble Magnetic Seamless Pattern Stamp (SMP500) Full Mat (53" x 41") — \$45.00ea/day Touch-up Skin, Chisel— \$7.00ea/day