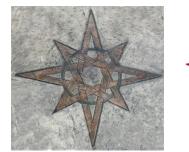

### \*NEW\*

London Cobblestone CS300 (36" x 24") Mat, Floppy—\$35.00ea/day Touch-up Skin—\$7.00ea/day

ST1210 (24"x36")

4 ft. Compass Rose Medallion MD7401 \$55.00/day

4 ft. Nautical Star Medallion

**Sculpted Accents** (Eagle, Elk, Horse, Moose, Dragonfly, Longhorn Steer, Butterfly, Hummingbird, Deer, & Bear) \$5.00ea/day

65" Celtic Star Medallion

MD7406

MD7402

45.00/day

\$40.00/day

Gecko Seamless Design \$5.00/day

3' Flaming Sun Medallion MD7300

\$30.00/day