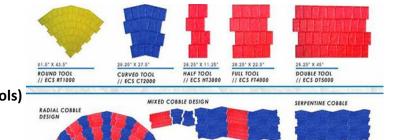

## 3'x3' (\$25.00ea/day) 4'x4' (\$30.00ea/day)

**Roman Slate** 

Italian Slate

**Belgium Slate** 

**Coarse Sandstone** 

RUNNING BON

European Cobble Series ECSCT2000 (Curved, Double, Full, Half and Round Tools) Mat, Floppy—\$25.00-\$35.00ea/day Touch-up Skin—\$7.00ea/day