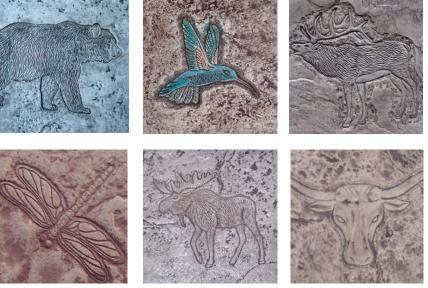

### \*NEW\*

London Cobblestone CS300 (36" x 24") Mat, Floppy—\$35.00ea/day Touch-up Skin—\$7.00ea/day

ST1210 (24"x36")

4 ft. Compass Rose Medallion MD7401 \$55.00/day

4 ft. Nautical Star Medallion

**Sculpted Accents** (Eagle, Elk, Horse, Moose, Dragonfly, Longhorn Steer, Butterfly, Hummingbird, Deer, & Bear) \$5.00ea/day