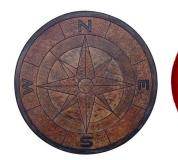

### \*NEW\*

London Cobblestone CS300 (36" x 24") Mat, Floppy—\$35.00ea/day Touch-up Skin—\$7.00ea/day

ST1210 (24"x36")

4 ft. Compass Rose Medallion MD7401 \$55.00/day

4 ft. Nautical Star Medallion

**Sculpted Accents** (Eagle, Elk, Horse, Moose, Dragonfly, Longhorn Steer, Butterfly, Hummingbird, Deer, & Bear) \$5.00ea/day