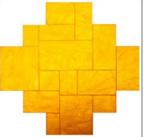

Small Ashlar New England

A,B,C, Floppy—\$30.00ea/day Touch-up Skin—\$7.00ea/day

Rotating Ashlar Italian Slate AS600 (48"x48") Mat, Floppy—\$40.00ea/day Touch-up Skin—\$7.00ea/day

Large Ashlar New England Slate

A,B, Floppy— \$35.00ea/day

Touch-up Skin—\$7.00ea/day

AS400 (36"x36")

Castle Stone RS180 (31"x54") Mat, Floppy—\$35.00ea/day

Arizona Flagstone RS300 (36"x52") A,B,C, Floppy—\$40.00ea/day Touch-up Skin—\$7.00ea/day