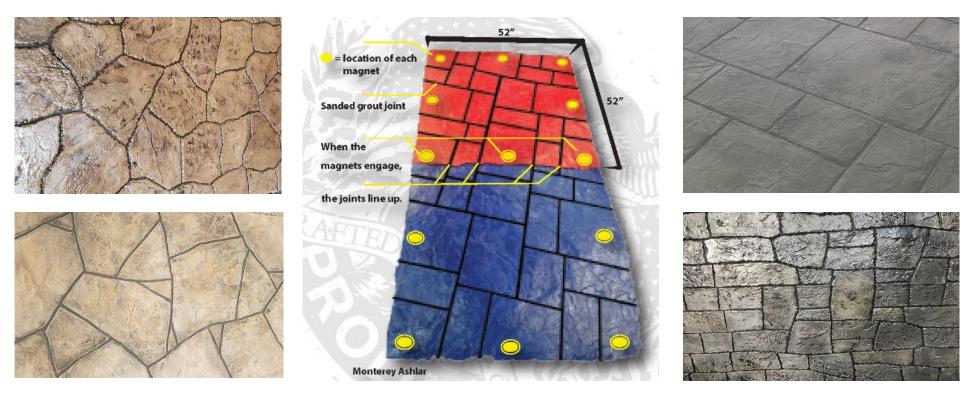

Napa Random Stone Magnetic Seamless Pattern Stamp (SMP120) Full Mat (52" x 52")—\$45.00ea/day Half Tool (53"x25") — \$30.00ea/day Touch-up Skin, Chisel— \$7.00ea/day

Sedona Flagstone Magnetic Seamless Pattern Stamp (SMP100) A,B, Full Mat (53" x 53")— \$45.00ea/day Half Tool (53"x25") — \$30.00ea/day Touch-up Skin, Joint Tools — \$7.00ea/day